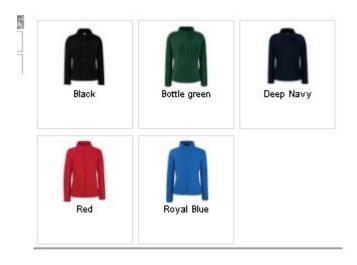

## FRUIT of the LOOM Full-zip Fleece £22.00 \$\$528

100% poly (Smoke 75/25 poly/viscose) Sizes S=35-37 M=38/40 L=41/43 XL=44/46 2XL=47/49

#### **FRUIT of the LOOM Full-zip Fleece (LADY-FIT) £24.00 \$\$557** 100% poly Sizes **S** - 10, **M** - 12, **L** - 14, **XL** - 16, **XXL** - 18