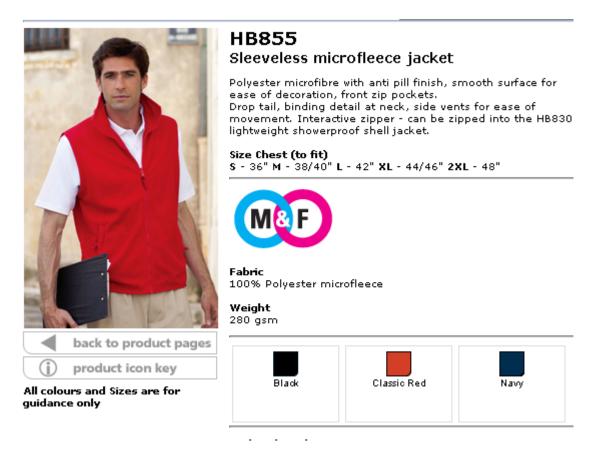

24.00 \$\$557** 100% poly Sizes **S** - 10, **M** - 12, **L** - 14, **XL** - 16, **XXL** - 18



#### FRONT ROW Long-sleeved Rugby Shirt FR1 100% cotton Sizes S - 34/36" M - 37/39" L - 40/42" XL - 43/45" 2XL - 46/48" 3XL - 50"

(3XL available in Black/white only)

# Price £24.75 (+ 75p for 2XL +£1.50 for 3XL)







### **SS500** Sleeveless Fleece

Armholes with self coloured binding and cover stitching detail on hem and shoulder seams. Matching colour, herringbone back neck tape. Self-coloured zips to front and pockets, hem with elasticated draw cord and stopper.

Size Chest (to fit) S - 35/37" M - 38/40" L - 41/43" XL - 44/46" 2XL - 47/49"

#### Fabric

100% Polyester, pill resistant fleece

#### Weight 300gsm



All colours and Sizes are for guidance only

#### Price: £20.00 all sizes



Price: £22.00 (2XL add 75p)



Price: £20.00 (2XL add 75p)