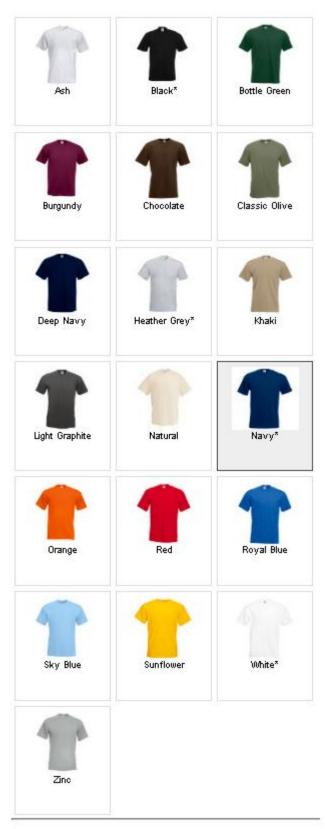

olour reproduction, there may be some variation in the exact shades of the samples shown)



#### Examples of the logo on items of clothing



A full set of sample logos on different background colours is shown on the next page

To order, or for further information, please contact Stephen Cheek <u>mail@stephencheek.com</u>

Please state full product description, size & colour of garment, together with your preference of logo.

PRICES CONSTANTLY CHANGE (sometimes downwards!) and you will be advised of any alteration when ordering

# Examples of the logo variants, on different colour backgrounds



#### FRUIT of the LOOM Super Premium T-Shirt £12.50 SS044

100% Cotton (except Heather Grey 97%/3% poly-cotton & Ash 99%/1% poly-cotton Sizes S=35-37 M=38/40 L=41/43 XL=44/46 2XL=47/49 3XL=50/52



(3XL only available in Black, White, Navy = 50p extra)

#### FRUIT of the LOOM Sweat Shirt (crew neck) £17.25 SS200

(60% cotton 20% poly) Sizes S=35-37 M=38/40 L=41/43 XL=44/46 2XL=47/49 3XL=50/52 (3XL only available in Black, White, Navy, Heather Gray = 50p extra)



#### FRUIT of the LOOM Heavy Weight Polo Shirt £17.00 \$\$204

65% poly 35% cotton

Sizes S=35-37 M=38/40 L=41/43 XL=44/46 2XL=47/49 3XL=50/52 (3XL only available in Black, White, Navy, Heather Grey = 50p extra)



# FRUIT of the LOOM Standard Weight Polo Shirt £16.00 SS402

65% poly 35% cotton Sizes S=35-37 M=38/40 L=41/43 XL=44/46 2XL=47/49 3XL=50/52 (3XL only available in Black, White, Navy, Heather Grey = 50p extra)



## FRUIT of the LOOM Polo Shirt (LADY-FIT) £16.25 \$\$560

97% Cotton, 3% Elastane Sizes **XS** - 8 *