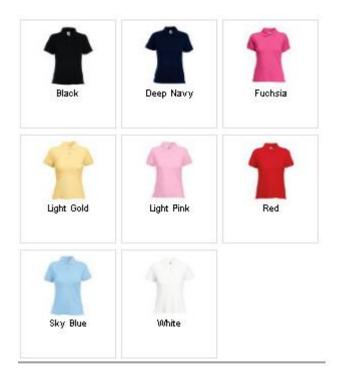

## FRUIT of the LOOM Polo Shirt (LADY-FIT) £16.25 \$\$560

97% Cotton, 3% Elastane Sizes **XS** - 8 **S** - 10 **M** - 12 **L**- 14 **XL**- 16