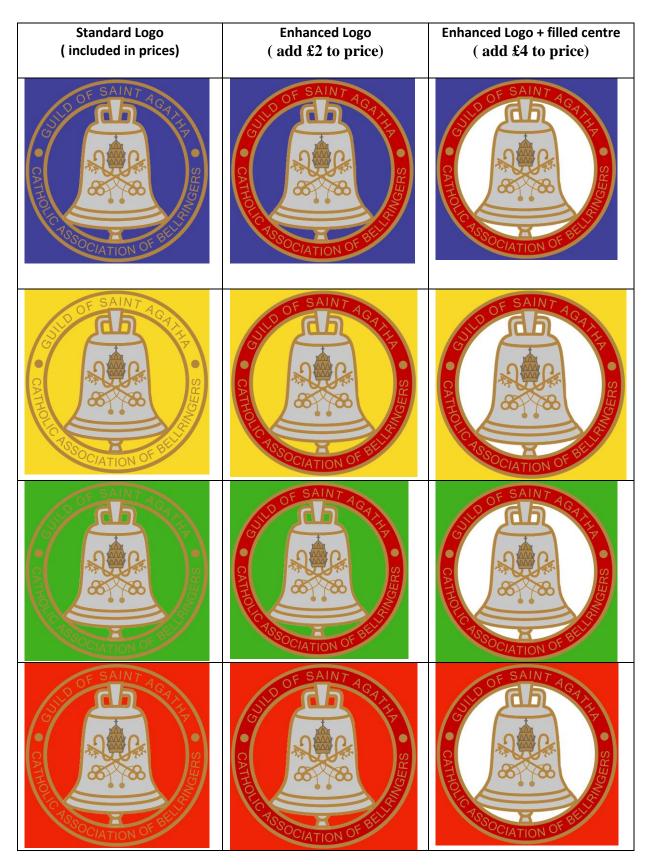

please contact me and I can probably obtain it. All items may be ordered individually without surcharge, and supply will normally be within 14 days.

(Please note that owing to the limitations of colour reproduction, there may be some variation in the exact shades of the samples shown)



#### Examples of the logo on items of clothing



A full set of sample logos on different background colours is shown on the next page

To order, or for further information, please contact Stephen Cheek <u>mail@stephencheek.com</u>

Please state full product description, size & colour of garment, together with your preference of logo.

PRICES CONSTANTLY CHANGE (sometimes downwards!) and you will be advised of any alteration when ordering

# Examples of the logo variants, on different colour backgrounds



#### FRUIT of the LOOM Super Premium T-Shirt £12.50 SS044

100% Cotton (except Heather Grey 97%/3% poly-cotton & Ash 99%/1% poly-cotton Sizes S=35-37 M=38/40 L=41/43 XL=44/46 2XL=47/49 3XL=50/52



(3XL only available in Black, White, Navy = 50p extra)

#### FRUIT of the LOOM Sweat Shirt (crew neck) £17.25 SS200

(60% cotton 20% poly) Sizes S=35-37 M=38/40 L=41/43 XL=44/46 2XL=47/49 3XL=50/52 (3XL only available in Black, White, Navy, Heather Gray = 50p extra)



#### FRUIT of the LOOM Heavy Weight Polo Shirt £17.00 \$\$204

65% poly 35% cotton

Sizes S=35-37 M=38/40 L=41/43 XL=44/46 2XL=47/49 3XL=50/52 (3XL only available in Black, White, Navy, Heather Grey = 50p extra)



# FRUIT of the LOOM Standard Weight Polo Shirt £16.00 SS402

65% poly 35% cotton Sizes S=35-37 M=38/40 L=41/43 XL=4