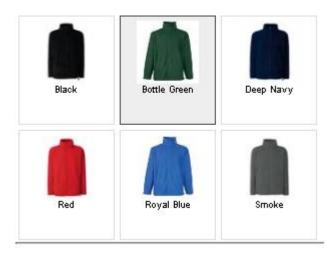

## FRUIT of the LOOM Full-zip Fleece £22.00 \$\$528

100% poly (Smoke 75/25 poly/viscose) Sizes S=35-37 M=38/40 L=41/43 XL=44/46 2XL=47/49