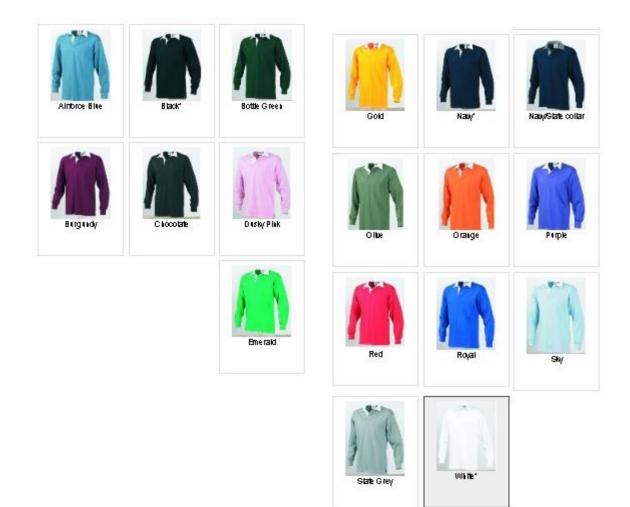

#### FRONT ROW Long-sleeved Rugby Shirt FR1 100% cotton Sizes S - 34/36" M - 37/39" L - 40/42" XL - 43/45" 2XL - 46/48" 3XL - 50"

(3XL available in Black/white only)

# Price £24.75 (+ 75p for 2XL +£1.50 for 3XL)