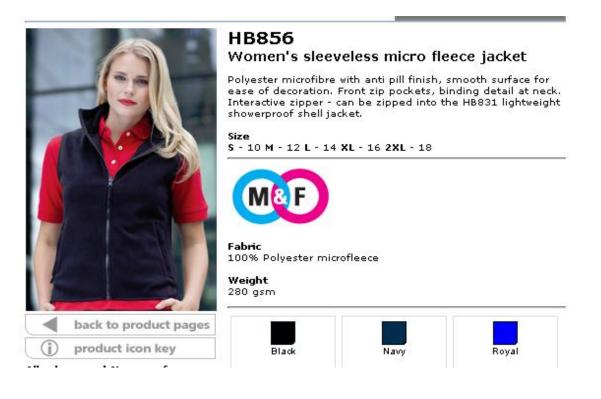

**S** - 10, **M** - 12, **L** - 14, **XL** - 16, **XXL** - 18



#### FRONT ROW Long-sleeved Rugby Shirt FR1 100% cotton Sizes S - 34/36" M - 37/39" L - 40/42" XL - 43/45" 2XL - 46/48" 3XL - 50"

(3XL available in Black/white only)

# Price £24.75 (+ 75p for 2XL +£1.50 for 3XL)







### **SS500** Sleeveless Fleece

Armholes with self coloured binding and cover stitching detail on hem and shoulder seams. Matching colour, herringbone back neck tape. Self-coloured zips to front and pockets, hem with elasticated draw cord and stopper.

Size Chest (to fit) S - 35/37" M - 38/40" L - 41/43" XL - 44/46" 2XL - 47/49"

#### Fabric

100% Polyester, pill resistant fleece

#### Weight 300gsm



All colours and Sizes are for guidance only

#### Price: £20.00 all sizes



Price: £22.00 (2XL add 75p)



Price: £20.00 (2XL add 75p)