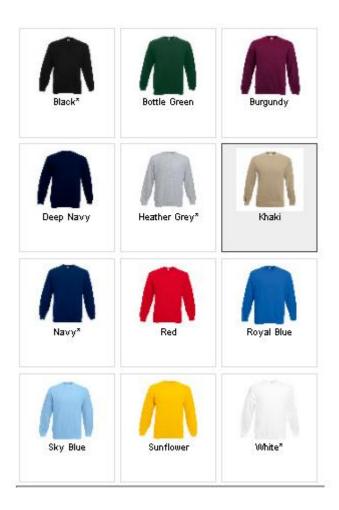

#### FRUIT of the LOOM Super Premium T-Shirt £12.50 SS044

100% Cotton (except Heather Grey 97%/3% poly-cotton & Ash 99%/1% poly-cotton Sizes S=35-37 M=38/40 L=41/43 XL=44/46 2XL=47/49 3XL=50/52

(3XL only available in Black, White, Navy = 50p extra)

#### FRUIT of the LOOM Sweat Shirt (crew neck) £17.25 SS200

(60% cotton 20% poly) Sizes S=35-37 M=38/40 L=41/43 XL=44/46 2XL=47/49 3XL=50/52 (3XL only available in Black, White, Navy, Heather Gray = 50p extra)