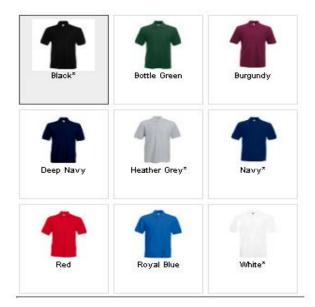

#### FRUIT of the LOOM Heavy Weight Polo Shirt £17.00 \$\$204

65% poly 35% cotton

Sizes S=35-37 M=38/40 L=41/43 XL=44/46 2XL=47/49 3XL=50/52 (3XL only available in Black, White, Navy, Heather Grey = 50p extra)

# FRUIT of the LOOM Standard Weight Polo Shirt £16.00 SS402

65% poly 35% cotton Sizes S=35-37 M=38/40 L=41/43 XL=44/46 2XL=47/49 3XL=50/52 (3XL only available in Black, White, Navy, Heather Grey = 50p extra)