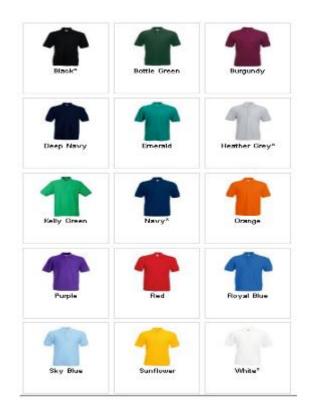

# FRUIT of the LOOM Standard Weight Polo Shirt £16.00 SS402

65% poly 35% cotton Sizes S=35-37 M=38/40 L=41/43 XL=44/46 2XL=47/49 3XL=50/52 (3XL only available in Black, White, Navy, Heather Grey = 50p extra)