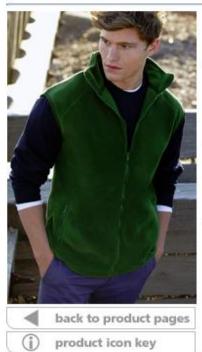

### **SS500** Sleeveless Fleece

Armholes with self coloured binding and cover stitching detail on hem and shoulder seams. Matching colour, herringbone back neck tape. Self-coloured zips to front and pockets, hem with elasticated draw cord and stopper.

Size Chest (to fit) S - 35/37" M - 38/40" L - 41/43" XL - 44/46" 2XL - 47/49"

#### Fabric

100% Polyester, pill resistant fleece

#### Weight 300gsm

All colours and Sizes are for guidance only

#### Price: £20.00 all sizes

Price: £22.00 (2XL add 75p)

Price: £20.00 (2XL add 75p)